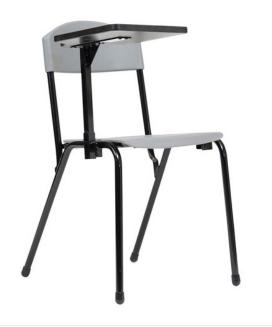

# TRUPOS CLASSIC LEFT/RIGHT REMOVABLE ARM

**CODE: RES45** 

# **PRODUCT DESCRIPTION**

Truly built to last. The Trupos classic is a tried and true student chair available in with four legs in all student heights. Also available as a stool and with a gaslift base. The tableau arm makes it a perfect all in one solution for exams and lectures. Built by Batger

### COMPOSITION

Castors 18mm Laminex E0 board Tote trays (Available in blue, black & white only) ERW Commercial grade powder coated steel frame

#### **OPTIONS**

Available in variety of colours (see swatches) Full range of student heights Padded seat

SPECIFICATIONS

**W**400 **D**490 **H**445