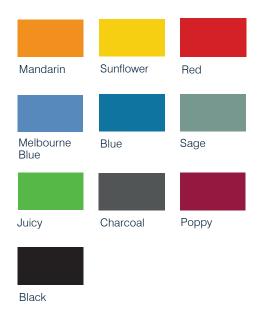

# TRUPOS CLASSIC LEFT/RIGHT REMOVABLE ARM

**CODE: RES45** 

# **PRODUCT DESCRIPTION**

Truly built to last. The Trupos classic is a tried and true student chair available in with four legs in all student heights. Also available as a stool and with a gaslift base. The tableau arm makes it a perfect all in one solution for exams and lectures. Built by Batger



### COMPOSITION

Castors 18mm Laminex E0 board Tote trays (Available in blue, black & white only) ERW Commercial grade powder coated steel frame

#### **OPTIONS**

Available in variety of colours (see swatches) Full range of student heights Padded seat





SPECIFICATIONS

**W**400 **D**490 **H**445

# **CORE COLOURS**



# FRAME COLOURS



Powder coated steel frame